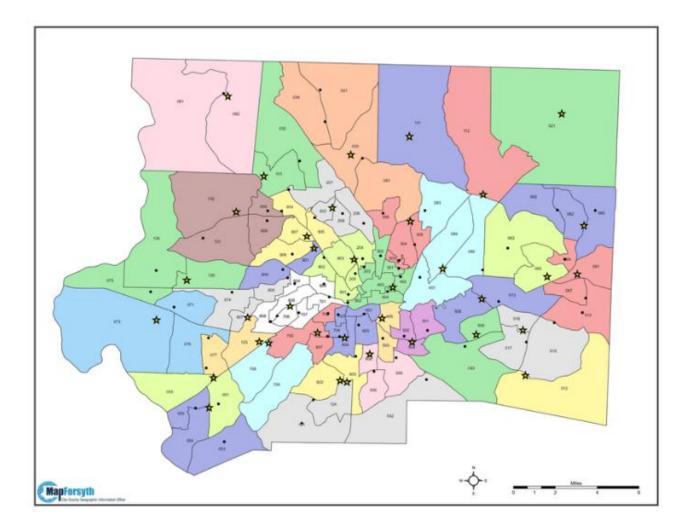

## **Precinct Map**

The Forsyth County Board of Elections has authorized to combine polling locations in order to promote the more efficient conduct of elections for the registered voters that are eligible to vote. This is a temporary change for this election only. On the map below, the color-coding represents the combined precincts for this election.