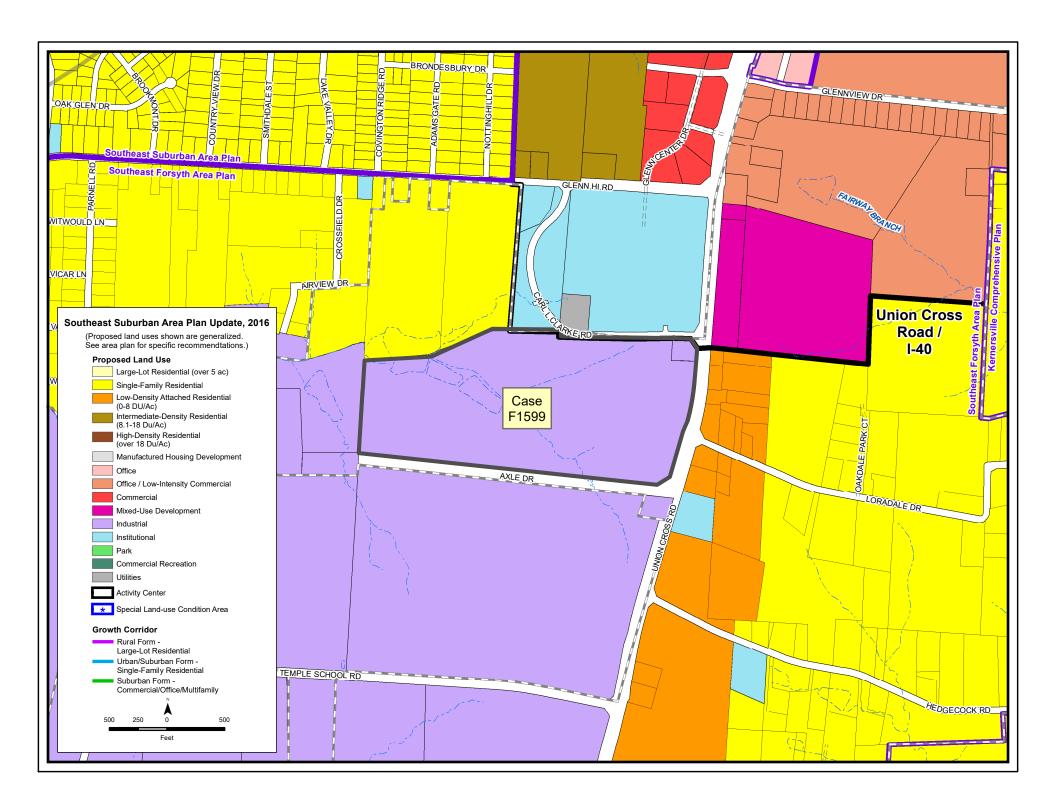

|                                            |                                                          | were r                                                                                                                                                                                                              | ecently d                  | emo        | lished.                           |                                                                      |                                             |                                |
|--------------------------------------------|----------------------------------------------------------|---------------------------------------------------------------------------------------------------------------------------------------------------------------------------------------------------------------------|----------------------------|------------|-----------------------------------|----------------------------------------------------------------------|---------------------------------------------|--------------------------------|
| Surrounding                                |                                                          | 1                                                                                                                                                                                                                   |                            | Zoning Dis | strict                            | ,                                                                    | Use                                         |                                |
| Property Zoning and Use                    |                                                          | No                                                                                                                                                                                                                  | orth                       |            | AG and                            | IP                                                                   |                                             | ed property and<br>ligh School |
|                                            |                                                          | E                                                                                                                                                                                                                   | East                       |            | AG                                |                                                                      | Single-family homes across Union Cross Road |                                |
|                                            |                                                          | So                                                                                                                                                                                                                  | outh LI-S (Axle Drive) and |            | e) and AG                         | Caterpillar (construction equipment manufacturing) across Axle Drive |                                             |                                |
|                                            |                                                          | W                                                                                                                                                                                                                   | est                        |            | AG                                |                                                                      | Undeveloped property                        |                                |
| Rezoning<br>Considera                      | tion                                                     |                                                                                                                                                                                                                     |                            |            |                                   |                                                                      |                                             | cation/request the vicinity?   |
| from Secti<br>3.2.15 A 13                  |                                                          | The proposed LI uses are compatible with the uses permitted on the adjacent IP and GI-S properties and less compatible with the low-density residential uses permitted on the adjacent AG properties.               |                            |            |                                   |                                                                      |                                             |                                |
| Physical<br>Character                      | istics                                                   | Farmland with generally favorable topography characterizes a majority of the site. The site also includes some wooded areas, along with Swaim Creek and a pond located in the central portion.                      |                            |            |                                   |                                                                      |                                             |                                |
| Proximity Water and                        |                                                          | l                                                                                                                                                                                                                   |                            |            | re located be<br>c sewer is ava   |                                                                      | n Cross Road<br>Axle Drive.                 | and Carl L.                    |
| Stormwate<br>Drainage                      | er/                                                      | No known issues.                                                                                                                                                                                                    |                            |            |                                   |                                                                      |                                             |                                |
| Watershed<br>Overlay D                     | The site is not located within a water supply watershed. |                                                                                                                                                                                                                     |                            |            |                                   |                                                                      |                                             |                                |
| Analysis of<br>General Site<br>Information |                                                          | The large site consists of former farmland and wooded areas. Swaim Creek and a pond are located in the central portion of the site, which does not contain any designated watershed or regulatory floodplain areas. |                            |            |                                   |                                                                      |                                             |                                |
| RELEVANT ZONING HISTORIES                  |                                                          |                                                                                                                                                                                                                     |                            |            |                                   |                                                                      |                                             |                                |
| Case                                       | Requ                                                     | Decisio                                                                                                                                                                                                             |                            |            | Direction                         | Acreage                                                              | Recommendation                              |                                |
| Case                                       | Requ                                                     | CSC                                                                                                                                                                                                                 | & Dat                      |            | from Site                         | Hereage                                                              | Staff                                       | ССРВ                           |
| W-3072                                     | LI-S to                                                  |                                                                                                                                                                                                                     | Approv 7/19/20             | 10         | 100 feet south                    | 99.63                                                                | Approval                                    | Approval                       |
| F-1432                                     | AG to I<br>Two Pl                                        | 11                                                                                                                                                                                                                  |                            |            | Directly south                    | 17.2                                                                 | Approval                                    | Approval                       |
|                                            | SITE                                                     | ACCES                                                                                                                                                                                                               | SS AND                     | TRA        | ANSPORTA                          | TION INF                                                             | ORMATION                                    | N .                            |
| Street Name                                |                                                          | Classification                                                                                                                                                                                                      |                            | Frontage   | Average<br>Daily<br>Trip<br>Count | Capacity at Level of<br>Service D                                    |                                             |                                |
| Union Cross Road                           |                                                          | Bou                                                                                                                                                                                                                 | levard                     |            | 1,264 feet                        | 15,000                                                               | 23,600                                      |                                |
| Carl L. Clarke<br>Road                     |                                                          | Local Street                                                                                                                                                                                                        |                            |            | 1,224 feet                        | N/A                                                                  | N/A                                         |                                |
| Axle Drive Collector Street 2,668 feet     |                                                          | N/A                                                                                                                                                                                                                 | N/A                        |            |                                   |                                                                      |                                             |                                |

F-1599 Staff Report 2 March 2021

| Proposed Access Point(s)             | The request includes a proposed condition that there will be no access from Carl L. Clarke Road. The site is currently accessed from Union   |
|--------------------------------------|----------------------------------------------------------------------------------------------------------------------------------------------|
| 1 01110(3)                           | Cross Road. Since the request did not include a site plan, there is no                                                                       |
|                                      | additional information regarding proposed access.                                                                                            |
| Trip Generation -                    | Existing Zoning: AG                                                                                                                          |
| Existing/Proposed                    | $\pm$ 70.5 acres / 40,000 sf = 76 homes x 9.57 (single-family trip rate) =                                                                   |
|                                      | 727 trips per day                                                                                                                            |
|                                      |                                                                                                                                              |
|                                      | Proposed Zoning: LI-L                                                                                                                        |
|                                      | Staff is unable to estimate the proposed trip generation because there is                                                                    |
| Sidewalks                            | no site plan.  Sidayalk avists along the Union Cross Pond frontage                                                                           |
| Transit                              | Sidewalk exists along the Union Cross Road frontage.  Transit service is not available at this location.                                     |
| Analysis of Site                     | The site has extensive frontage along three public streets, including                                                                        |
| Access and                           | Union Cross Road, which is a multi-lane facility with ample capacity.                                                                        |
| Transportation                       | The developer proposes a negative access easement along Carl L.                                                                              |
| Information                          | Clarke Road, which serves Glenn High School.                                                                                                 |
| CO                                   | NFORMITY TO PLANS AND PLANNING ISSUES                                                                                                        |
| Legacy 2030                          |                                                                                                                                              |
| Growth                               | Growth Management Area 3 – Suburban Neighborhoods                                                                                            |
| Management Area                      |                                                                                                                                              |
| Relevant                             | • Create viable, development-ready business/industrial park sites for                                                                        |
| Legacy 2030                          | high-quality companies and primary job generation.                                                                                           |
| Recommendations                      | • Recognize the scarcity of good industrial land and promote the                                                                             |
|                                      | wisest economic use of those limited resources to generate needed jobs and create wealth for our community.                                  |
| Relevant Area                        |                                                                                                                                              |
| Plan(s)                              | Southeast Forsyth County Area Plan (2013)                                                                                                    |
| Area Plan                            | Area recommended for industrial development.                                                                                                 |
| Recommendations                      | • This plan recommends the consolidation of industrial uses at existing                                                                      |
|                                      | locations as well as the development of possible new industrial sites.                                                                       |
|                                      | New and redeveloped industrial uses should be designed in a manner                                                                           |
|                                      | that makes them compatible with nearby residential uses.                                                                                     |
| Site Located Along Growth Corridor?  | The site is not located along a growth corridor.                                                                                             |
| Site Located within Activity Center? | The site is not located within an activity center.                                                                                           |
| Rezoning                             | Have changing conditions substantially affected the area in the                                                                              |
| Consideration from                   | petition?                                                                                                                                    |
| Section 3.2.15 A 13                  | No                                                                                                                                           |
|                                      | Is the requested action in conformance with <i>Legacy 2030</i> ?                                                                             |
|                                      | Yes                                                                                                                                          |
| Analysis of                          |                                                                                                                                              |
| Analysis of                          | The request is to rezone a large farmland tract from AG to LI-L. The                                                                         |
| Conformity to Plans and Planning     | Southeast Forsyth County Area Plan recommends industrial land use for the site, which is located across Axle Drive from the Caterpillar site |
| Trails and Training                  | for the site, which is located across Axie Drive from the Catelphia site                                                                     |

F-1599 Staff Report 3 March 2021

|                                               | (zoned GI-S). To minimize potential visual impacts along Union Cross |  |  |  |  |
|-----------------------------------------------|----------------------------------------------------------------------|--|--|--|--|
| Road, the developer                           | Road, the developer has agreed to provide the same landscaping       |  |  |  |  |
| treatment as installe                         | treatment as installed along the Caterpillar site frontage.          |  |  |  |  |
| CONCLUSIONS TO ASSIST WITH RECOMMENDATION     |                                                                      |  |  |  |  |
| The request is consistent with the industrial |                                                                      |  |  |  |  |
| land use recommendation of the Southeast      |                                                                      |  |  |  |  |
| Forsyth County Area Plan.                     | The request would remove the agricultural                            |  |  |  |  |
| The site has frontage on a four-lane,         |                                                                      |  |  |  |  |
| median-divided road with ample capacity.      | zoning from a large tract of farmland.                               |  |  |  |  |
| The site is served with public water and      |                                                                      |  |  |  |  |
| sewer and is located adjacent to other        |                                                                      |  |  |  |  |
| industrially zoned properties.                |                                                                      |  |  |  |  |

#### **Proposed Rezoning Notice**

Dear Neighbor,

You are receiving this notice for the rezoning of an approximate 70-acre site on the west side of Union Cross Road between Glenn High School and Caterpillar for a future industrial development. The site is proposed to be annexed into the City of Winston Salem and rezoned from Agricultural District (AG) to Light Industrial – Limited Use (LI-L). The Southeast Forsyth County Area Plan adopted in 2013 proposes that this site be developed for industrial uses. The proposed uses for the site will be the same as the Union Cross Industrial Center located off Temple School Road. A condition will be placed on the site to not allow access onto Carl L. Clarke Road.