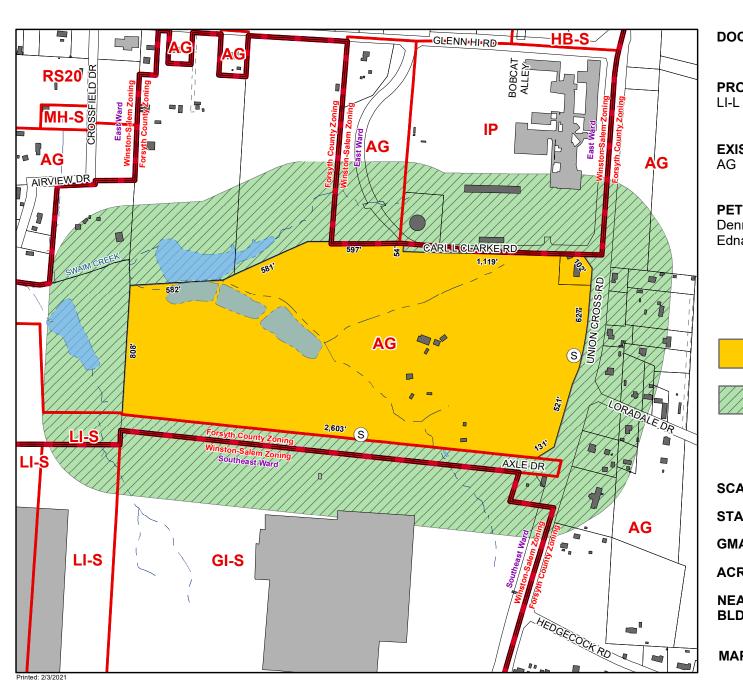

#### CITY-COUNTY PLANNING BOARD STAFF REPORT

|                                         | PETITION INFORMATION                                                                                                                                                                                                                                                                                                                                                                                                                                                                                                                                                                                                                                                                                                                                                                                                                       |  |  |  |  |
|-----------------------------------------|--------------------------------------------------------------------------------------------------------------------------------------------------------------------------------------------------------------------------------------------------------------------------------------------------------------------------------------------------------------------------------------------------------------------------------------------------------------------------------------------------------------------------------------------------------------------------------------------------------------------------------------------------------------------------------------------------------------------------------------------------------------------------------------------------------------------------------------------|--|--|--|--|
| Docket                                  | F-1599                                                                                                                                                                                                                                                                                                                                                                                                                                                                                                                                                                                                                                                                                                                                                                                                                                     |  |  |  |  |
| Staff                                   | Gary Roberts, Jr., AICP                                                                                                                                                                                                                                                                                                                                                                                                                                                                                                                                                                                                                                                                                                                                                                                                                    |  |  |  |  |
| Petitioner(s)                           | Dennis Weavil and Edna C. Edwards                                                                                                                                                                                                                                                                                                                                                                                                                                                                                                                                                                                                                                                                                                                                                                                                          |  |  |  |  |
| Owner(s)                                | Same                                                                                                                                                                                                                                                                                                                                                                                                                                                                                                                                                                                                                                                                                                                                                                                                                                       |  |  |  |  |
| <b>Subject Property</b>                 | PINs 6874-14-2630 and 6874-04-0097                                                                                                                                                                                                                                                                                                                                                                                                                                                                                                                                                                                                                                                                                                                                                                                                         |  |  |  |  |
| Address                                 | 1618 and 1624 Union Cross Road                                                                                                                                                                                                                                                                                                                                                                                                                                                                                                                                                                                                                                                                                                                                                                                                             |  |  |  |  |
| Type of Request                         | Special Use - No Site Plan rezoning from AG to LI-L                                                                                                                                                                                                                                                                                                                                                                                                                                                                                                                                                                                                                                                                                                                                                                                        |  |  |  |  |
| Proposal                                | <ul> <li>The petitioner is requesting to amend the Official Zoning Maps for the subject property <u>from</u> AG (Agricultural – 40,000 square-foot minimum lot size) <u>to</u> LI-L (Limited Industrial – Special Use - No Site Plan). The petitioner is requesting the following uses:</li> <li>Arts and Crafts Studio; Banking and Financial Services; Building Contractors, General; Building Material Supply; Child Care, Drop-in; College or University; Government Offices, Neighborhood Organization, or Post Office; Hospital or Health Center; Manufacturing A; Manufacturing B; Micro-Brewery or Micro Distillery; Offices; Park and Shuttle Lot; Parking, Commercial; Police or Fire Station; Postal Processing Facility; Recreation Facility, Public; School, Vocational or Professional; Services, A; Services, B;</li> </ul> |  |  |  |  |
| Neighborhood                            | Storage Services, Retail; Testing and Research Lab; Transmission Tower; Warehousing; Wholesale Trade A; Wholesale Trade B; Adult Day Care; Child Care, Sick Children; and Child Day Care Center                                                                                                                                                                                                                                                                                                                                                                                                                                                                                                                                                                                                                                            |  |  |  |  |
| Contact/Meeting                         | A summary of the petitioner's neighborhood outreach is attached.                                                                                                                                                                                                                                                                                                                                                                                                                                                                                                                                                                                                                                                                                                                                                                           |  |  |  |  |
| Zoning District<br>Purpose<br>Statement | The LI District is primarily intended to accommodate limited manufacturing, wholesaling, warehousing, research and development, and related commercial and service activities which, in their normal operations, have little or no adverse effect upon adjoining properties. The district is established to provide locations for industrial development in GMAs 1, 2, 3 and 4 and Metro Activity Centers.                                                                                                                                                                                                                                                                                                                                                                                                                                 |  |  |  |  |
| Rezoning                                | Is the proposal consistent with the purpose statement(s) of the                                                                                                                                                                                                                                                                                                                                                                                                                                                                                                                                                                                                                                                                                                                                                                            |  |  |  |  |
| Consideration                           | requested zoning district(s)?                                                                                                                                                                                                                                                                                                                                                                                                                                                                                                                                                                                                                                                                                                                                                                                                              |  |  |  |  |
| from Section                            | Yes, the site is located within GMA 3 and has extensive public road                                                                                                                                                                                                                                                                                                                                                                                                                                                                                                                                                                                                                                                                                                                                                                        |  |  |  |  |
| 3.2.15 A 13                             | frontage. The site also has access to public water and sewer service and                                                                                                                                                                                                                                                                                                                                                                                                                                                                                                                                                                                                                                                                                                                                                                   |  |  |  |  |
|                                         | is adjacent to other industrially zoned properties.                                                                                                                                                                                                                                                                                                                                                                                                                                                                                                                                                                                                                                                                                                                                                                                        |  |  |  |  |
|                                         | GENERAL SITE INFORMATION                                                                                                                                                                                                                                                                                                                                                                                                                                                                                                                                                                                                                                                                                                                                                                                                                   |  |  |  |  |
| Location                                | West side of Union Cross Road, between Carl L. Clarke Road and Axle                                                                                                                                                                                                                                                                                                                                                                                                                                                                                                                                                                                                                                                                                                                                                                        |  |  |  |  |
|                                         | Drive                                                                                                                                                                                                                                                                                                                                                                                                                                                                                                                                                                                                                                                                                                                                                                                                                                      |  |  |  |  |
| Jurisdiction                            | Forsyth County                                                                                                                                                                                                                                                                                                                                                                                                                                                                                                                                                                                                                                                                                                                                                                                                                             |  |  |  |  |
| Site Acreage                            | ± 70.5                                                                                                                                                                                                                                                                                                                                                                                                                                                                                                                                                                                                                                                                                                                                                                                                                                     |  |  |  |  |
| Current                                 | The site has most recently been used for agricultural purposes. Two                                                                                                                                                                                                                                                                                                                                                                                                                                                                                                                                                                                                                                                                                                                                                                        |  |  |  |  |
| Land Use                                | existing single-family homes and their associated accessory buildings                                                                                                                                                                                                                                                                                                                                                                                                                                                                                                                                                                                                                                                                                                                                                                      |  |  |  |  |

|                                            |                                                          | were r                                                                                                                                                                                                              | ecently d                  | emo        | lished.                           |                                                                      |                                             |                                |
|--------------------------------------------|----------------------------------------------------------|---------------------------------------------------------------------------------------------------------------------------------------------------------------------------------------------------------------------|----------------------------|------------|-----------------------------------|----------------------------------------------------------------------|---------------------------------------------|--------------------------------|
| Surrounding                                |                                                          | 1                                                                                                                                                                                                                   |                            | Zoning Dis | strict                            | ,                                                                    | Use                                         |                                |
| Property Zoning and Use                    |                                                          | No                                                                                                                                                                                                                  | orth                       |            | AG and                            | IP                                                                   |                                             | ed property and<br>ligh School |
|                                            |                                                          | E                                                                                                                                                                                                                   | East                       |            | AG                                |                                                                      | Single-family homes across Union Cross Road |                                |
|                                            |                                                          | So                                                                                                                                                                                                                  | outh LI-S (Axle Drive) and |            | e) and AG                         | Caterpillar (construction equipment manufacturing) across Axle Drive |                                             |                                |
|                                            |                                                          | W                                                                                                                                                                                                                   | est                        |            | AG                                |                                                                      | Undeveloped property                        |                                |
| Rezoning<br>Considera                      | tion                                                     |                                                                                                                                                                                                                     |                            |            |                                   |                                                                      |                                             | cation/request the vicinity?   |
| from Secti<br>3.2.15 A 13                  |                                                          | The proposed LI uses are compatible with the uses permitted on the adjacent IP and GI-S properties and less compatible with the low-density residential uses permitted on the adjacent AG properties.               |                            |            |                                   |                                                                      |                                             |                                |
| Physical<br>Character                      | istics                                                   | Farmland with generally favorable topography characterizes a majority of the site. The site also includes some wooded areas, along with Swaim Creek and a pond located in the central portion.                      |                            |            |                                   |                                                                      |                                             |                                |
| Proximity Water and                        |                                                          | l                                                                                                                                                                                                                   |                            |            | re located be<br>c sewer is ava   |                                                                      | n Cross Road<br>Axle Drive.                 | and Carl L.                    |
| Stormwate<br>Drainage                      | er/                                                      | No known issues.                                                                                                                                                                                                    |                            |            |                                   |                                                                      |                                             |                                |
| Watershed<br>Overlay D                     | The site is not located within a water supply watershed. |                                                                                                                                                                                                                     |                            |            |                                   |                                                                      |                                             |                                |
| Analysis of<br>General Site<br>Information |                                                          | The large site consists of former farmland and wooded areas. Swaim Creek and a pond are located in the central portion of the site, which does not contain any designated watershed or regulatory floodplain areas. |                            |            |                                   |                                                                      |                                             |                                |
| RELEVANT ZONING HISTORIES                  |                                                          |                                                                                                                                                                                                                     |                            |            |                                   |                                                                      |                                             |                                |
| Case                                       | Requ                                                     | Decisio                                                                                                                                                                                                             |                            |            | Direction                         | Acreage                                                              | Recommendation                              |                                |
| Case                                       | Requ                                                     | CSC                                                                                                                                                                                                                 | & Dat                      |            | from Site                         | Hereage                                                              | Staff                                       | ССРВ                           |
| W-3072                                     | LI-S to                                                  |                                                                                                                                                                                                                     | Approv 7/19/20             | 10         | 100 feet south                    | 99.63                                                                | Approval                                    | Approval                       |
| F-1432                                     | AG to I<br>Two Pl                                        | 11                                                                                                                                                                                                                  |                            |            | Directly south                    | 17.2                                                                 | Approval                                    | Approval                       |
|                                            | SITE                                                     | ACCES                                                                                                                                                                                                               | SS AND                     | TRA        | ANSPORTA                          | TION INF                                                             | ORMATION                                    | N .                            |
| Street Name                                |                                                          | Classification                                                                                                                                                                                                      |                            | Frontage   | Average<br>Daily<br>Trip<br>Count | Capacity at Level of<br>Service D                                    |                                             |                                |
| Union Cross Road                           |                                                          | Bou                                                                                                                                                                                                                 | levard                     |            | 1,264 feet                        | 15,000                                                               | 23,600                                      |                                |
| Carl L. Clarke<br>Road                     |                                                          | Local Street                                                                                                                                                                                                        |                            |            | 1,224 feet                        | N/A                                                                  | N/A                                         |                                |
| Axle Drive Collector Street 2,668 feet     |                                                          | N/A                                                                                                                                                                                                                 | N/A                        |            |                                   |                                                                      |                                             |                                |

#### • OTHER REQUIREMENTS:

- a. Developer shall record a negative access easement along the frontage of Carl L. Clarke Road.
- b. Developer shall install a four (4) to six (6) foot berm, planted with a twenty (20) foot Type I bufferyard, within a fifty (50) foot wide area along the Union Cross Road frontage.