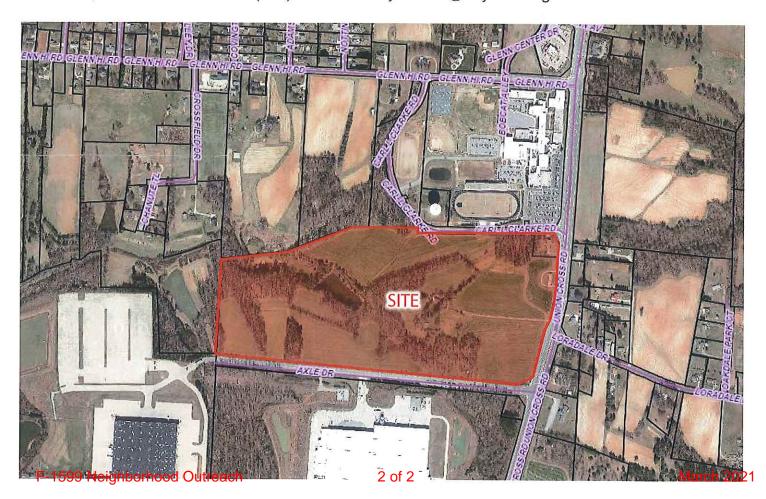

#### CITY-COUNTY PLANNING BOARD STAFF REPORT

|                                         | PETITION INFORMATION                                                                                                                                                                                                                                                                                                                                                                                                                                                                                                                                                                                                                                                                                                                                                                                                                       |  |  |  |  |
|-----------------------------------------|--------------------------------------------------------------------------------------------------------------------------------------------------------------------------------------------------------------------------------------------------------------------------------------------------------------------------------------------------------------------------------------------------------------------------------------------------------------------------------------------------------------------------------------------------------------------------------------------------------------------------------------------------------------------------------------------------------------------------------------------------------------------------------------------------------------------------------------------|--|--|--|--|
| Docket                                  | F-1599                                                                                                                                                                                                                                                                                                                                                                                                                                                                                                                                                                                                                                                                                                                                                                                                                                     |  |  |  |  |
| Staff                                   | Gary Roberts, Jr., AICP                                                                                                                                                                                                                                                                                                                                                                                                                                                                                                                                                                                                                                                                                                                                                                                                                    |  |  |  |  |
| Petitioner(s)                           | Dennis Weavil and Edna C. Edwards                                                                                                                                                                                                                                                                                                                                                                                                                                                                                                                                                                                                                                                                                                                                                                                                          |  |  |  |  |
| Owner(s)                                | Same                                                                                                                                                                                                                                                                                                                                                                                                                                                                                                                                                                                                                                                                                                                                                                                                                                       |  |  |  |  |
| <b>Subject Property</b>                 | PINs 6874-14-2630 and 6874-04-0097                                                                                                                                                                                                                                                                                                                                                                                                                                                                                                                                                                                                                                                                                                                                                                                                         |  |  |  |  |
| Address                                 | 1618 and 1624 Union Cross Road                                                                                                                                                                                                                                                                                                                                                                                                                                                                                                                                                                                                                                                                                                                                                                                                             |  |  |  |  |
| Type of Request                         | Special Use - No Site Plan rezoning from AG to LI-L                                                                                                                                                                                                                                                                                                                                                                                                                                                                                                                                                                                                                                                                                                                                                                                        |  |  |  |  |
| Proposal                                | <ul> <li>The petitioner is requesting to amend the Official Zoning Maps for the subject property <u>from</u> AG (Agricultural – 40,000 square-foot minimum lot size) <u>to</u> LI-L (Limited Industrial – Special Use - No Site Plan). The petitioner is requesting the following uses:</li> <li>Arts and Crafts Studio; Banking and Financial Services; Building Contractors, General; Building Material Supply; Child Care, Drop-in; College or University; Government Offices, Neighborhood Organization, or Post Office; Hospital or Health Center; Manufacturing A; Manufacturing B; Micro-Brewery or Micro Distillery; Offices; Park and Shuttle Lot; Parking, Commercial; Police or Fire Station; Postal Processing Facility; Recreation Facility, Public; School, Vocational or Professional; Services, A; Services, B;</li> </ul> |  |  |  |  |
| Neighborhood                            | Storage Services, Retail; Testing and Research Lab; Transmission Tower; Warehousing; Wholesale Trade A; Wholesale Trade B; Adult Day Care; Child Care, Sick Children; and Child Day Care Center                                                                                                                                                                                                                                                                                                                                                                                                                                                                                                                                                                                                                                            |  |  |  |  |
| Contact/Meeting                         | A summary of the petitioner's neighborhood outreach is attached.                                                                                                                                                                                                                                                                                                                                                                                                                                                                                                                                                                                                                                                                                                                                                                           |  |  |  |  |
| Zoning District<br>Purpose<br>Statement | The LI District is primarily intended to accommodate limited manufacturing, wholesaling, warehousing, research and development, and related commercial and service activities which, in their normal operations, have little or no adverse effect upon adjoining properties. The district is established to provide locations for industrial development in GMAs 1, 2, 3 and 4 and Metro Activity Centers.                                                                                                                                                                                                                                                                                                                                                                                                                                 |  |  |  |  |
| Rezoning                                | Is the proposal consistent with the purpose statement(s) of the                                                                                                                                                                                                                                                                                                                                                                                                                                                                                                                                                                                                                                                                                                                                                                            |  |  |  |  |
| Consideration                           | requested zoning district(s)?                                                                                                                                                                                                                                                                                                                                                                                                                                                                                                                                                                                                                                                                                                                                                                                                              |  |  |  |  |
| from Section                            | Yes, the site is located within GMA 3 and has extensive public road                                                                                                                                                                                                                                                                                                                                                                                                                                                                                                                                                                                                                                                                                                                                                                        |  |  |  |  |
| 3.2.15 A 13                             | frontage. The site also has access to public water and sewer service and                                                                                                                                                                                                                                                                                                                                                                                                                                                                                                                                                                                                                                                                                                                                                                   |  |  |  |  |
|                                         | is adjacent to other industrially zoned properties.                                                                                                                                                                                                                                                                                                                                                                                                                                                                                                                                                                                                                                                                                                                                                                                        |  |  |  |  |
|                                         | GENERAL SITE INFORMATION                                                                                                                                                                                                                                                                                                                                                                                                                                                                                                                                                                                                                                                                                                                                                                                                                   |  |  |  |  |
| Location                                | West side of Union Cross Road, between Carl L. Clarke Road and Axle                                                                                                                                                                                                                                                                                                                                                                                                                                                                                                                                                                                                                                                                                                                                                                        |  |  |  |  |
|                                         | Drive                                                                                                                                                                                                                                                                                                                                                                                                                                                                                                                                                                                                                                                                                                                                                                                                                                      |  |  |  |  |
| Jurisdiction                            | Forsyth County                                                                                                                                                                                                                                                                                                                                                                                                                                                                                                                                                                                                                                                                                                                                                                                                                             |  |  |  |  |
| Site Acreage                            | ± 70.5                                                                                                                                                                                                                                                                                                                                                                                                                                                                                                                                                                                                                                                                                                                                                                                                                                     |  |  |  |  |
| Current                                 | The site has most recently been used for agricultural purposes. Two                                                                                                                                                                                                                                                                                                                                                                                                                                                                                                                                                                                                                                                                                                                                                                        |  |  |  |  |
| Land Use                                | existing single-family homes and their associated accessory buildings                                                                                                                                                                                                                                                                                                                                                                                                                                                                                                                                                                                                                                                                                                                                                                      |  |  |  |  |

|                                            |                                                          | were r                                                                                                                                                                                                              | ecently d                  | emo        | lished.                           |                                                                      |                                             |                                |
|--------------------------------------------|----------------------------------------------------------|---------------------------------------------------------------------------------------------------------------------------------------------------------------------------------------------------------------------|----------------------------|------------|-----------------------------------|----------------------------------------------------------------------|---------------------------------------------|--------------------------------|
| Surrounding                                |                                                          | 1                                                                                                                                                                                                                   |                            | Zoning Dis | strict                            | ,                                                                    | Use                                         |                                |
| Property Zoning and Use                    |                                                          | No                                                                                                                                                                                                                  | orth                       |            | AG and                            | IP                                                                   |                                             | ed property and<br>ligh School |
|                                            |                                                          | E                                                                                                                                                                                                                   | East                       |            | AG                                |                                                                      | Single-family homes across Union Cross Road |                                |
|                                            |                                                          | So                                                                                                                                                                                                                  | outh LI-S (Axle Drive) and |            | e) and AG                         | Caterpillar (construction equipment manufacturing) across Axle Drive |                                             |                                |
|                                            |                                                          | W                                                                                                                                                                                                                   | est                        |            | AG                                |                                                                      | Undeveloped property                        |                                |
| Rezoning<br>Considera                      | tion                                                     |                                                                                                                                                                                                                     |                            |            |                                   |                                                                      |                                             | cation/request the vicinity?   |
| from Secti<br>3.2.15 A 13                  |                                                          | The proposed LI uses are compatible with the uses permitted on the adjacent IP and GI-S properties and less compatible with the low-density residential uses permitted on the adjacent AG properties.               |                            |            |                                   |                                                                      |                                             |                                |
| Physical<br>Character                      | istics                                                   | Farmland with generally favorable topography characterizes a majority of the site. The site also includes some wooded areas, along with Swaim Creek and a pond located in the central portion.                      |                            |            |                                   |                                                                      |                                             |                                |
| Proximity Water and                        |                                                          | l                                                                                                                                                                                                                   |                            |            | re located be<br>c sewer is ava   |                                                                      | n Cross Road<br>Axle Drive.                 | and Carl L.                    |
| Stormwate<br>Drainage                      | er/                                                      | No known issues.                                                                                                                                                                                                    |                            |            |                                   |                                                                      |                                             |                                |
| Watershed<br>Overlay D                     | The site is not located within a water supply watershed. |                                                                                                                                                                                                                     |                            |            |                                   |                                                                      |                                             |                                |
| Analysis of<br>General Site<br>Information |                                                          | The large site consists of former farmland and wooded areas. Swaim Creek and a pond are located in the central portion of the site, which does not contain any designated watershed or regulatory floodplain areas. |                            |            |                                   |                                                                      |                                             |                                |
| RELEVANT ZONING HISTORIES                  |                                                          |                                                                                                                                                                                                                     |                            |            |                                   |                                                                      |                                             |                                |
| Case                                       | Requ                                                     | Decisio                                                                                                                                                                                                             |                            |            | Direction                         | Acreage                                                              | Recommendation                              |                                |
| Case                                       | Requ                                                     | CSC                                                                                                                                                                                                                 | & Dat                      |            | from Site                         | Hereage                                                              | Staff                                       | ССРВ                           |
| W-3072                                     | LI-S to                                                  |                                                                                                                                                                                                                     | Approv 7/19/20             | 10         | 100 feet south                    | 99.63                                                                | Approval                                    | Approval                       |
| F-1432                                     | AG to I<br>Two Pl                                        | 11                                                                                                                                                                                                                  |                            |            | Directly south                    | 17.2                                                                 | Approval                                    | Approval                       |
|                                            | SITE                                                     | ACCES                                                                                                                                                                                                               | SS AND                     | TRA        | ANSPORTA                          | TION INF                                                             | ORMATION                                    | N .                            |
| Street Name                                |                                                          | Classification                                                                                                                                                                                                      |                            | Frontage   | Average<br>Daily<br>Trip<br>Count | Capacity at Level of<br>Service D                                    |                                             |                                |
| Union Cross Road                           |                                                          | Bou                                                                                                                                                                                                                 | levard                     |            | 1,264 feet                        | 15,000                                                               | 23,600                                      |                                |
| Carl L. Clarke<br>Road                     |                                                          | Local Street                                                                                                                                                                                                        |                            |            | 1,224 feet                        | N/A                                                                  | N/A                                         |                                |
| Axle Drive Collector Street 2,668 feet     |                                                          | N/A                                                                                                                                                                                                                 | N/A                        |            |                                   |                                                                      |                                             |                                |

#### **Proposed Rezoning Notice**

Dear Neighbor,

You are receiving this notice for the rezoning of an approximate 70-acre site on the west side of Union Cross Road between Glenn High School and Caterpillar for a future industrial development. The site is proposed to be annexed into the City of Winston Salem and rezoned from Agricultural District (AG) to Light Industrial – Limited Use (LI-L). The Southeast Forsyth County Area Plan adopted in 2013 proposes that this site be developed for industrial uses. The proposed uses for the site will be the same as the Union Cross Industrial Center located off Temple School Road. A condition will be placed on the site to not allow access onto Carl L. Clarke Road.